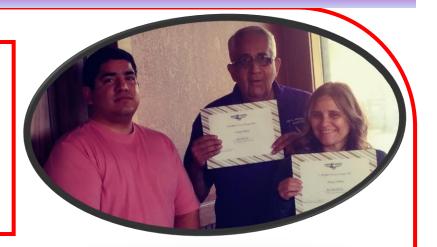

### Hello Friends.

Our April Gathering was GREAT! Our Gathering was called to order by Chapter Director Michael P. All stood and did the pledge of allegiance. We had 23 members in attendance. New member certificates were given to Cherie M, Rick M, Michelle V, Marcus V, Ruth P, and Art P.