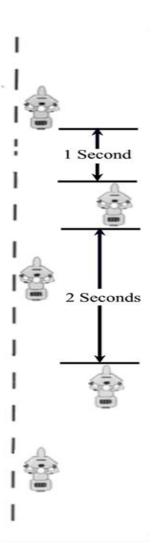

# "The Ride"-Staggered

Mentally divide lane into third

- Lead bike in left track
- Bike #2 in right track ≥1 sec.
- Bike #3 in left track ≥2 sec.
- And so on...

Allows time and space in which to react

Adjust distance to conditions (rain, night)

• Double the following distance

Only the Lead Bike should use high beam