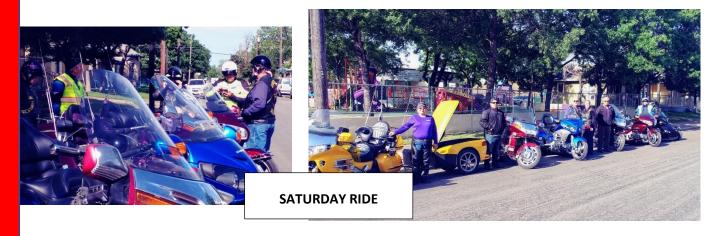

Thanks to the members who are inviting and introducing new friends to GWRRA Chapter K2. The Saturday's or Sunday's rides numbers are growing. Some members are riding on both days! K2 Country Wings RIDE!