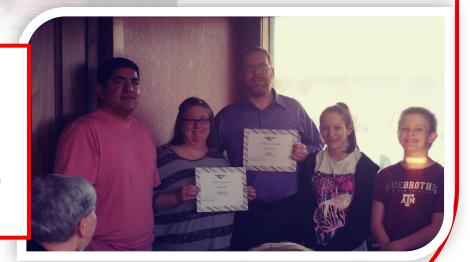

### Hello Friends.

Our April Gathering was GREAT! Our Gathering was called to order by Chapter Director Michael P. All stood and did the pledge of allegiance. We had 23 members in attendance. New member certificates were given to Cherie M, Rick M, Michelle V, Marcus V, Ruth P, and Art P.