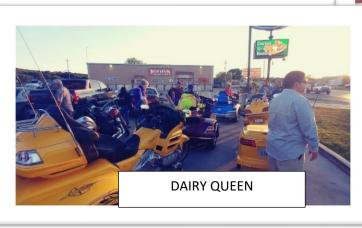

his bike hooking up wires for his trailer.

We will be looking for you at are upcoming events. Don't forget bike night every 2nd Tuesday at Dairy Queen. Our Gathering on the 3rd Tuesday at Pizza Hut.

A special thanks to Cherie. She is stepping up to do our scrap book. It's so nice to have extra help and if you want to help you will find out its Fun also.

# **TUESDAY BIKE NIGHT**

Show off your Motorcycle! Enjoy company with fellow riders!

WIN GIFT CARDS

For participating

www.gwrrak2.com

Chapter K2 performs BIKE NIGHTS to make the public aware that we, as motorcyclists, are present and hope they "SHARE THE ROAD". Wearing our chapter colors at these events really make us stand out and proud.