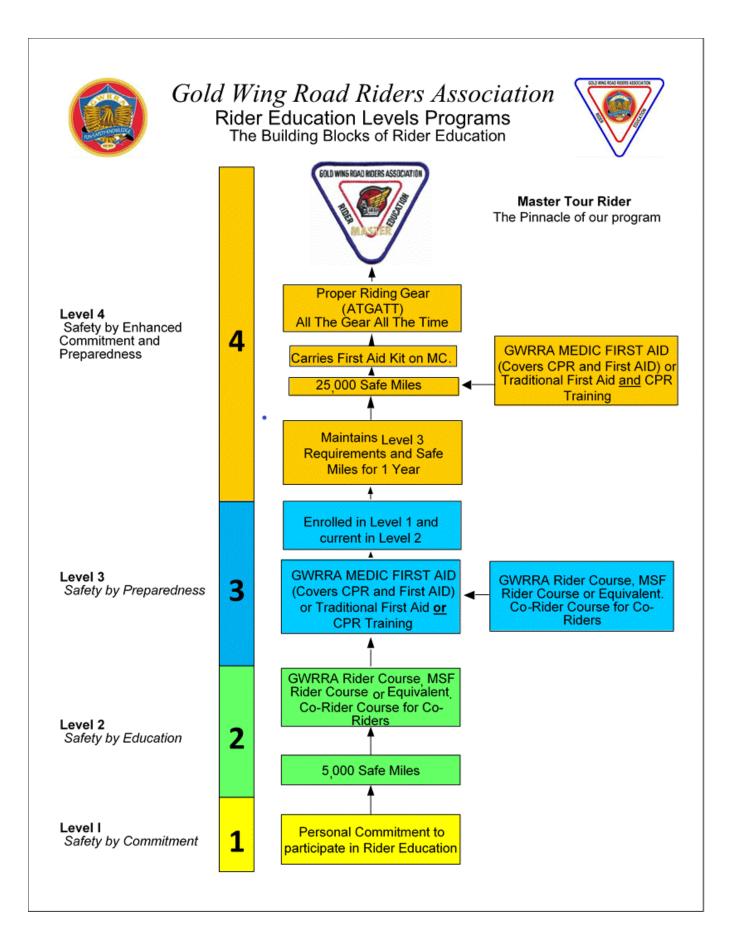

District rally is coming up this month. Hope to see all you guys up there if you can make it. Lots of vendors lots of fun.

We had several members sign up for the levels program.
Congrats! This is what I call the path to safe riding! We will start