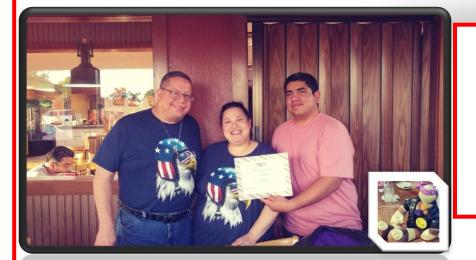

### Hello Friends.

Our April Gathering was GREAT! Our Gathering was called to order by Chapter Director Michael P. All stood and did the pledge of allegiance. We had 23 members in attendance. New member certificates were given to Cherie M, Rick M, Michelle V, Marcus V, Ruth P, and Art P.