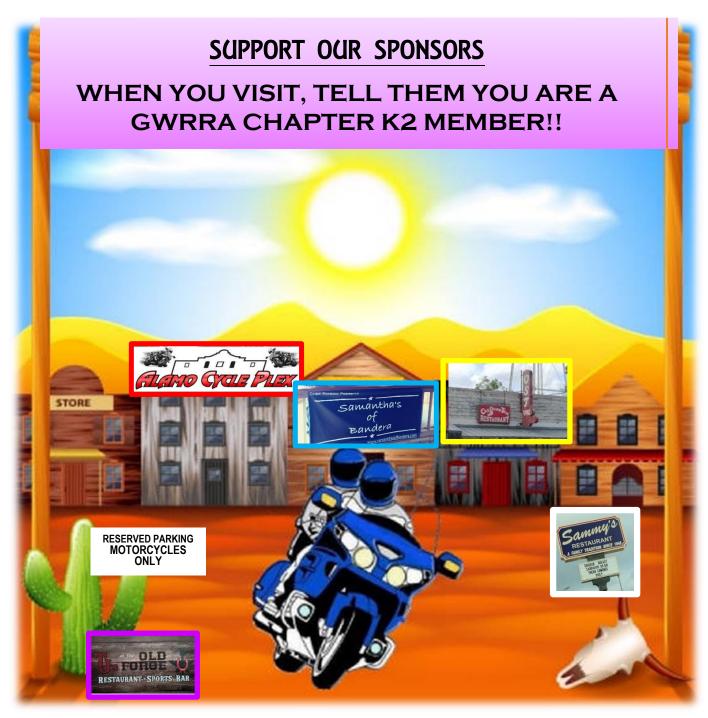

The GWRRA Chapter Picnic and Campout at Garner State Park had to be cancelled due to bad weather. We will be rescheduling another campout.

The 50/50 won by Marcus V. All in attendance won prizes! Once again, thanks to our sponsors.