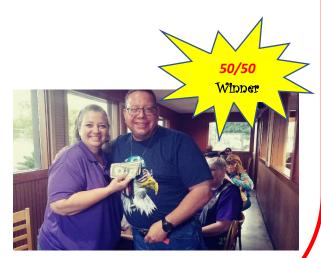

The GWRRA Chapter Picnic and Campout at Garner State Park had to be cancelled due to bad weather. We will be rescheduling another campout.

The 50/50 won by Marcus V. All in attendance won prizes! Once again, thanks to our sponsors.