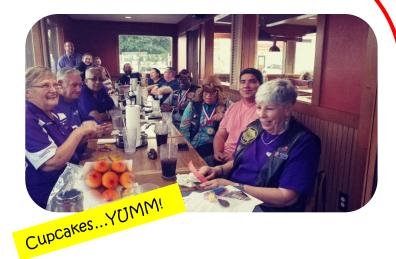

### Hello Friends.

Our April Gathering was GREAT! Our Gathering was called to order by Chapter Director Michael P. All stood and did the pledge of allegiance. We had 23 members in attendance. New member certificates were given to Cherie M, Rick M, Michelle V, Marcus V, Ruth P, and Art P.