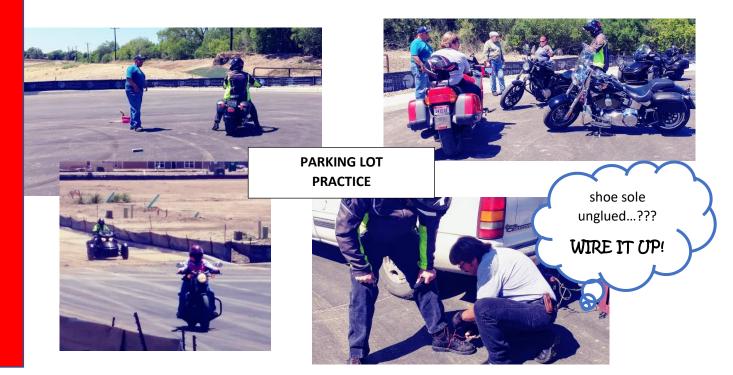

## Hello Chapter and Friends,

Let me start out with big thanks to the members that showed up to our first parking lot practice. I truly believe you can never get enough practice. It's called practice, because when you really need what you practice it will come natural and possibly save your life.